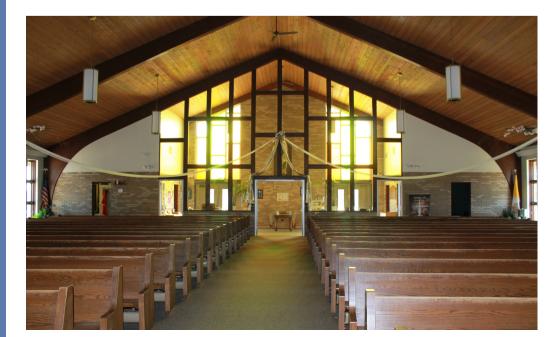

## Building Up St. Michael's PAST PRESENT FUTURE

Project

## THE PRIORITY LIST OVER THREE YEARS

**Estimated Cost** 

|   | Toject                                            | Estimated Cost |
|---|---------------------------------------------------|----------------|
| Α | Septic System                                     | \$36,000       |
|   | School Boiler System                              | \$126,000      |
|   | Cement/Flatwork                                   | \$57,600       |
|   | Church Covered Entry                              | \$90,000       |
|   | Rectory & Office Windows                          | \$60,000       |
|   | School Covered Entry                              | \$45,000       |
|   | First Priority                                    | \$414,600      |
|   |                                                   | Ī ,            |
|   | Church Bathrooms                                  | \$144,000      |
| В | Enclose Church Basement Stairs                    | \$56,000       |
|   | Church Beautification -<br>Drywall, Refinish Pews | \$60,000       |
|   | Gym - Floors                                      | \$50,000       |
|   | Rectory Updates                                   | \$40,000       |
|   | New Church Sound System                           | \$40,000       |
|   | Second Priority                                   | \$390,000      |
| С | School Storage (Pavilion Area)                    | \$40,000       |
|   | Pave Kitchen Parking Lot                          | \$30,000       |
|   | Establish Capital Improvement Fund                | \$125,400      |
|   | Third Priority                                    | \$195,400      |
|   |                                                   |                |