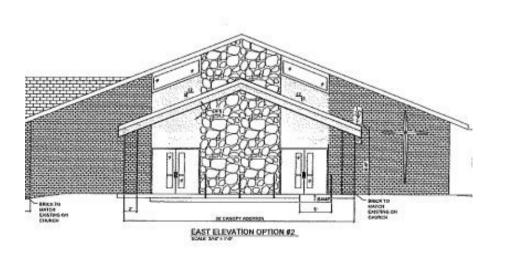

## THE PRIORITY LIST OVER THREE YEARS

**Estimated Cost** 

|   | Toject                                            | Estimated Cost |
|---|---------------------------------------------------|----------------|
| Α | Septic System                                     | \$36,000       |
|   | School Boiler System                              | \$126,000      |
|   | Cement/Flatwork                                   | \$57,600       |
|   | Church Covered Entry                              | \$90,000       |
|   | Rectory & Office Windows                          | \$60,000       |
|   | School Covered Entry                              | \$45,000       |
|   | First Priority                                    | \$414,600      |
|   |                                                   | Ī ,            |
|   | Church Bathrooms                                  | \$144,000      |
| В | Enclose Church Basement Stairs                    | \$56,000       |
|   | Church Beautification -<br>Drywall, Refinish Pews | \$60,000       |
|   | Gym - Floors                                      | \$50,000       |
|   | Rectory Updates                                   | \$40,000       |
|   | New Church Sound System                           | \$40,000       |
|   | Second Priority                                   | \$390,000      |
| С | School Storage (Pavilion Area)                    | \$40,000       |
|   | Pave Kitchen Parking Lot                          | \$30,000       |
|   | Establish Capital Improvement Fund                | \$125,400      |
|   | Third Priority                                    | \$195,400      |
|   |                                                   |                |