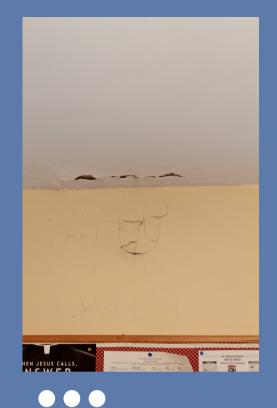

## Building Up St. Michael's PAST PRESENT FUTURE

Project

## THE PRIORITY LIST OVER THREE YEARS

**Estimated Cost** 

|   | Toject                                            | Estimated Cost |
|---|---------------------------------------------------|----------------|
| Α | Septic System                                     | \$36,000       |
|   | School Boiler System                              | \$126,000      |
|   | Cement/Flatwork                                   | \$57,600       |
|   | Church Covered Entry                              | \$90,000       |
|   | Rectory & Office Windows                          | \$60,000       |
|   | School Covered Entry                              | \$45,000       |
|   | First Priority                                    | \$414,600      |
|   |                                                   | Ī ,            |
|   | Church Bathrooms                                  | \$144,000      |
| В | Enclose Church Basement Stairs                    | \$56,000       |
|   | Church Beautification -<br>Drywall, Refinish Pews | \$60,000       |
|   | Gym - Floors                                      | \$50,000       |
|   | Rectory Updates                                   | \$40,000       |
|   | New Church Sound System                           | \$40,000       |
|   | Second Priority                                   | \$390,000      |
| С | School Storage (Pavilion Area)                    | \$40,000       |
|   | Pave Kitchen Parking Lot                          | \$30,000       |
|   | Establish Capital Improvement Fund                | \$125,400      |
|   | Third Priority                                    | \$195,400      |
|   |                                                   |                |