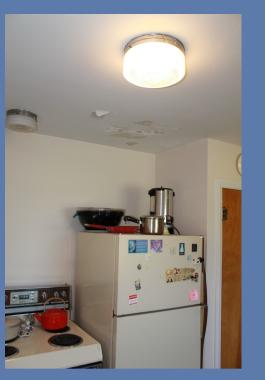

## Building Up St. Michael's PAST PRESENT FUTURE

Project

## THE PRIORITY LIST OVER THREE YEARS

**Estimated Cost** 

|   | Toject                                            | Estimated Cost |
|---|---------------------------------------------------|----------------|
| Α | Septic System                                     | \$36,000       |
|   | School Boiler System                              | \$126,000      |
|   | Cement/Flatwork                                   | \$57,600       |
|   | Church Covered Entry                              | \$90,000       |
|   | Rectory & Office Windows                          | \$60,000       |
|   | School Covered Entry                              | \$45,000       |
|   | First Priority                                    | \$414,600      |
|   |                                                   | Ī ,            |
|   | Church Bathrooms                                  | \$144,000      |
| В | Enclose Church Basement Stairs                    | \$56,000       |
|   | Church Beautification -<br>Drywall, Refinish Pews | \$60,000       |
|   | Gym - Floors                                      | \$50,000       |
|   | Rectory Updates                                   | \$40,000       |
|   | New Church Sound System                           | \$40,000       |
|   | Second Priority                                   | \$390,000      |
| С | School Storage (Pavilion Area)                    | \$40,000       |
|   | Pave Kitchen Parking Lot                          | \$30,000       |
|   | Establish Capital Improvement Fund                | \$125,400      |
|   | Third Priority                                    | \$195,400      |
|   |                                                   |                |